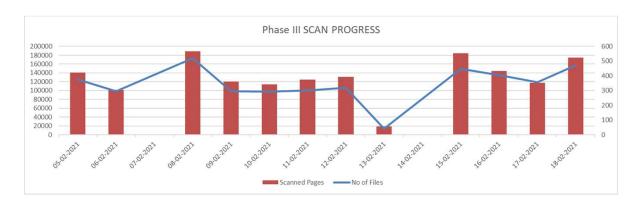

# Phase III (Project Code: UTKMF3)

### **CLOSED SITE LIST**

| Branch                               | Scanned Pages** | % Progress   |
|--------------------------------------|-----------------|--------------|
| Panchkoshi- (1078_UP)                | 135999          | 180%         |
| Murtijapur(1285_MH)                  | 78213           | 136%         |
| Prem Nagar(1101_UKH)                 | 58296           | 137%         |
| Ora (Erstwhile Aurangabad)1146_Bihar | 119665          | 185%         |
| Karanja Lad(1260_MH)                 | 81868           | 125%         |
| Madanpur-(1167_Bihar)                | 102016          | 107%         |
| Ramgarh(1289_UP)                     | 164429          | <b>171</b> % |
| Kadipur(1036_UP)                     | 144566          | 195%         |
| Gariyaband(1423_CG)                  | 2336            | 31%          |
| Wadrafnagar(1415_CG)                 | 17303           | 73%          |
| Ramanujganj(1421_CG)                 | 25896           | 54%          |
| Washim(1333_MH)                      | 73797           | 173%         |
| Samasthipur(1231_Bihar)              | 159866          | 119%         |
| Kurebhar(1042_UP)                    | 98401           | 170%         |
| Balrampur(1427_CG)                   | 14756           | 100%         |