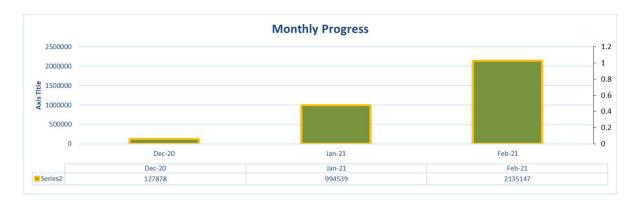

# Phase III (Project Code: UTKMF3)

| Activity | Total Count |  |
|----------|-------------|--|
| Scanned  | 32,46,564   |  |
| QCed     | 86,675      |  |
| QAed     | 86,675      |  |
| Uploaded | 0           |  |