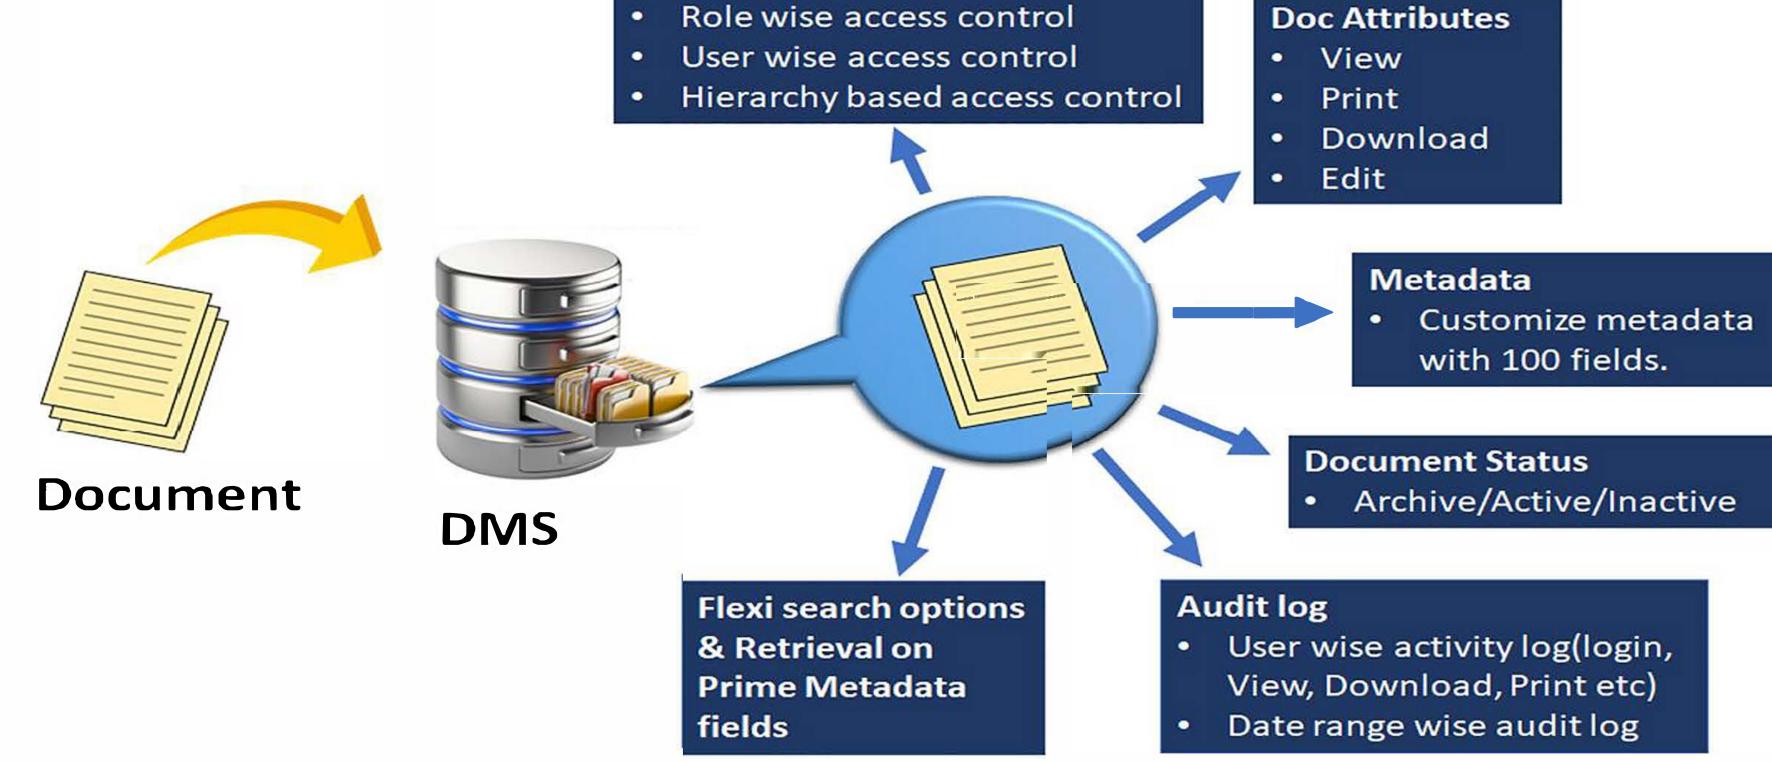

## What You Get...

**Access control** 

## What is ESPL Document Management System?

ESPL has developed a Document Management System using open source software, which is highly flexible and customizable. It does not require any other license and has no hidden cost. It has web based Interface and is accessible over secured Internet connection.