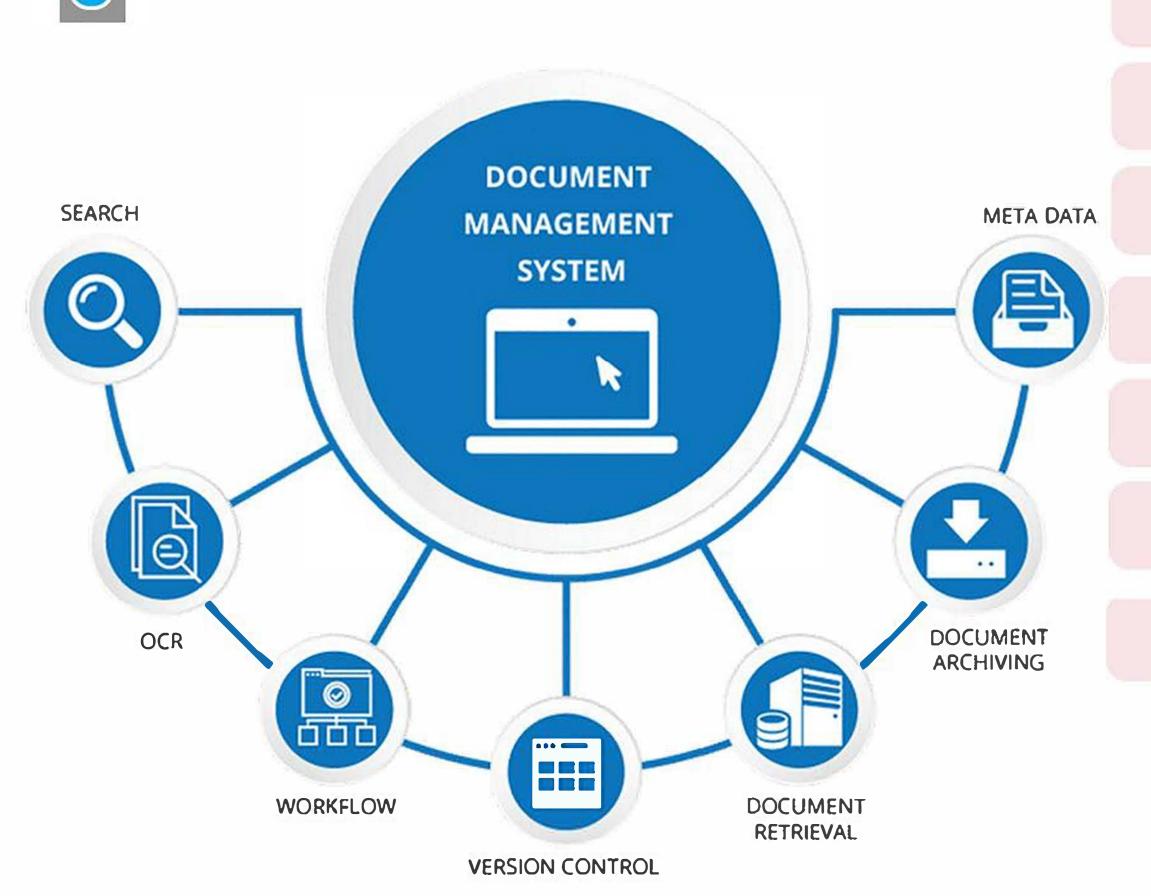

## What is ESPL Document Management System?

ESPL has developed a Document Management System using open source software, which is highly flexible and customizable. It does not require any other license and has no hidden cost. It has web based Interface and is accessible over secured Internet connection.

## Features of

Customizable Dashboard

Customizable MetaData

14) Flexible Search

Single Click Bulk Upload

Intuitive User Interface

Customizable, but Robust Workflow

Built in Audit Trails