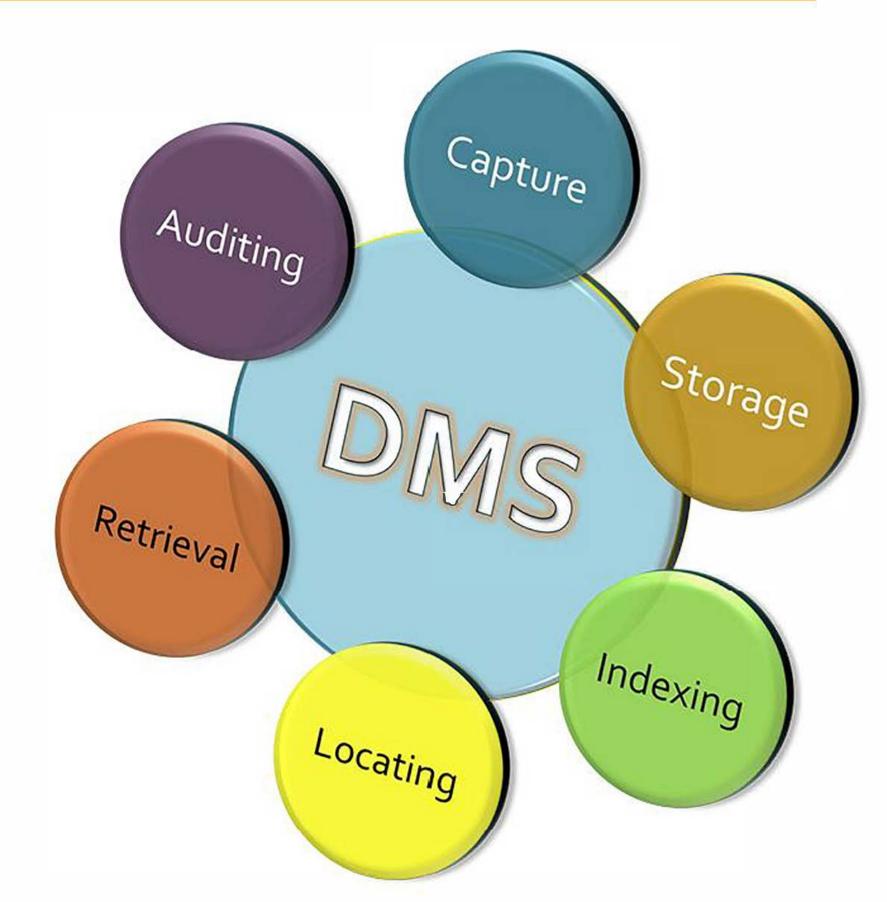

## Features of

Customizable Dashboard

Customizable MetaData

14) Flexible Search

Single Click Bulk Upload

Intuitive User Interface

Customizable, but Robust Workflow

Built in Audit Trails