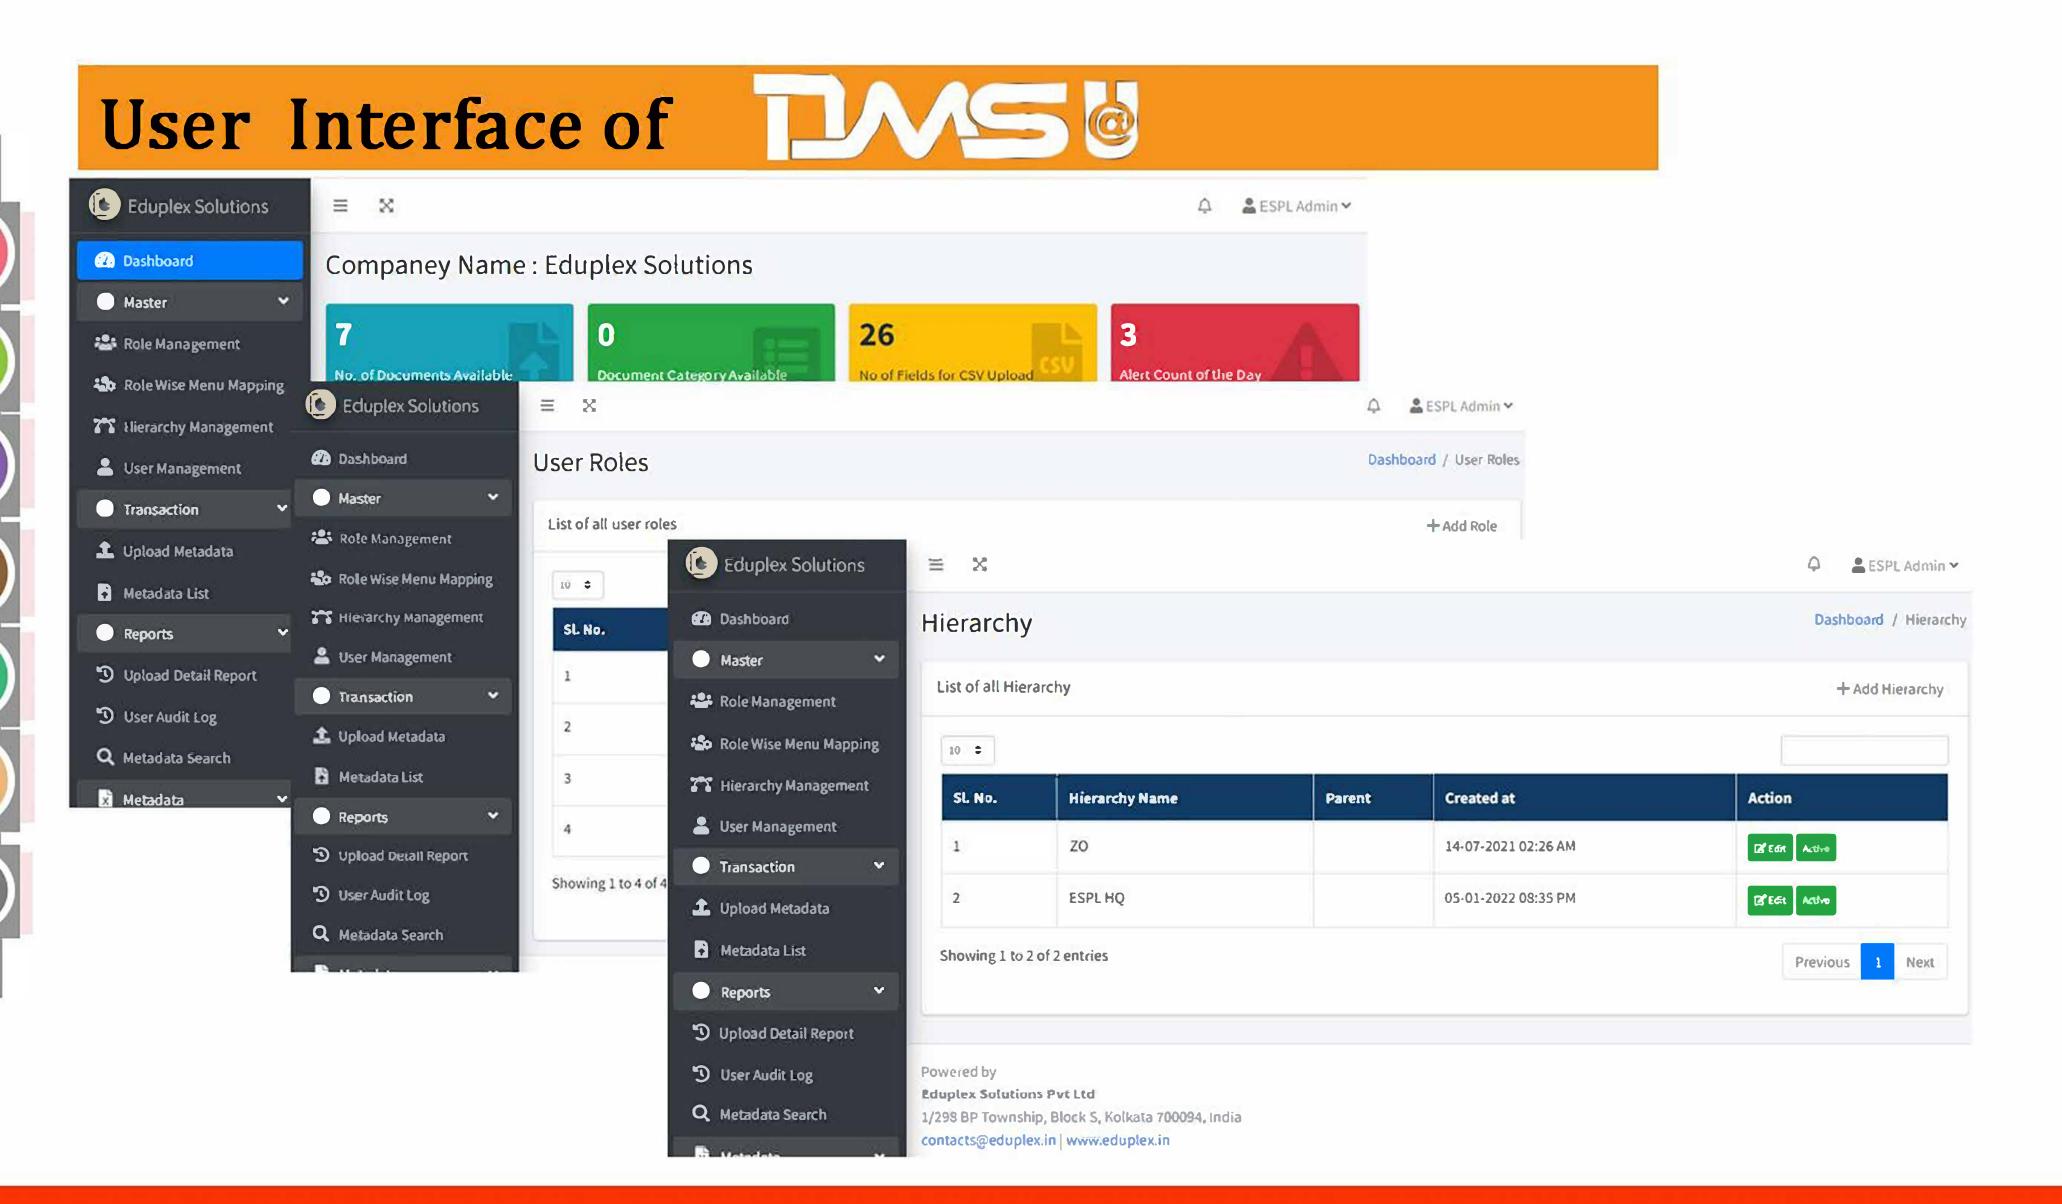

Role-wise Menu Mapping

User-wise Menu Mapping

Role Management 111

Hierarchy Management

Secure Access Control

Full-proof Document Control

Value for Money

- 1. Document lives for ever
- 2. Documents easy to place and retrieve
- 3. Document lifecycle meticulously maintained
- 4. Intuitive Dashboard to give comprehensive peep-in.
- 5. Iron-clad security to keep Documents safe and accessible to only the deserving
- 6. Customizable as per your specific needs
- 7. Cloud-worthy deployment, which flourishes even on-premises.
- 8. Customizable Reports to make life easy